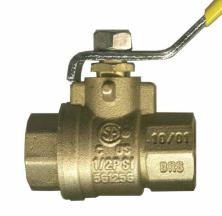

## FORGED BRASS BALL VALVES (BV2103)

## **Applications:**

Brass valves for use in W.O.G. = Water, Oil and Gas; W.S.P. = Working Steam Pressure applications.

PART No. BV2103-A BV2103-B BV2103-C BV2103-D BV2103-B BV2103-H BV2103-K BV2103-M BV2103-N BV2103-N BV2103-P

## DESCRIPTION

1/8 FEMALE PIPE,600 WOG, 150 W.S.P. FULL PORT
1/4 FEMALE PIPE,600 WOG, 150 W.S.P. FULL PORT
3/8 FEMALE PIPE,600 WOG, 150 W.S.P. FULL PORT
1/2 FEMALE PIPE,600 WOG, 150 W.S.P. FULL PORT
3/4 FEMALE PIPE,600 WOG, 150 W.S.P. FULL PORT
1 FEMALE PIPE,600 WOG, 150 W.S.P. FULL PORT
1-1/4 FEMALE PIPE,600 WOG, 150 W.S.P. FULL PORT
1-1/2 FEMALE PIPE,600 WOG, 150 W.S.P. FULL PORT
2 FEMALE PIPE,600 WOG, 150 W.S.P. FULL PORT
2 FEMALE PIPE,600 WOG, 150 W.S.P. FULL PORT
2 FEMALE PIPE,600 WOG, 150 W.S.P. FULL PORT
3 FEMALE PIPE,600 WOG, 150 W.S.P. FULL PORT

•Two piece Body – Full Port – Blowout-Proof Stem – PTFE Seats •CSA – ANSI Z21.15/CGA 9.1, ASME B16.44, CGA CR 91-002 •CAN/CGA 3.16, ASME B16.33 & ASME B16.38 •UL 842 (MHKZ): Manual valves-250 psi

| r              |              |                     |
|----------------|--------------|---------------------|
| MATERIAL LIST: |              |                     |
| ltem           | PART No.     | Material            |
| 1.             | Body         | Brass C37700        |
| 2.             | End Cap      | Brass C37700        |
| 3.             | Ball Seat    | PTFE                |
| 4.             | Ball         | Brass C37700        |
| 5.             | Stem         | Brass C37700        |
| 6.             | Stem Packing | PTFE • •            |
| 7.             | Packing Nut  | Brass C37700        |
| 8.             | Lever Handle | Chrome Plated Steel |
| 9.             | Stem Nut     | Nickle Plated Steel |
|                |              |                     |